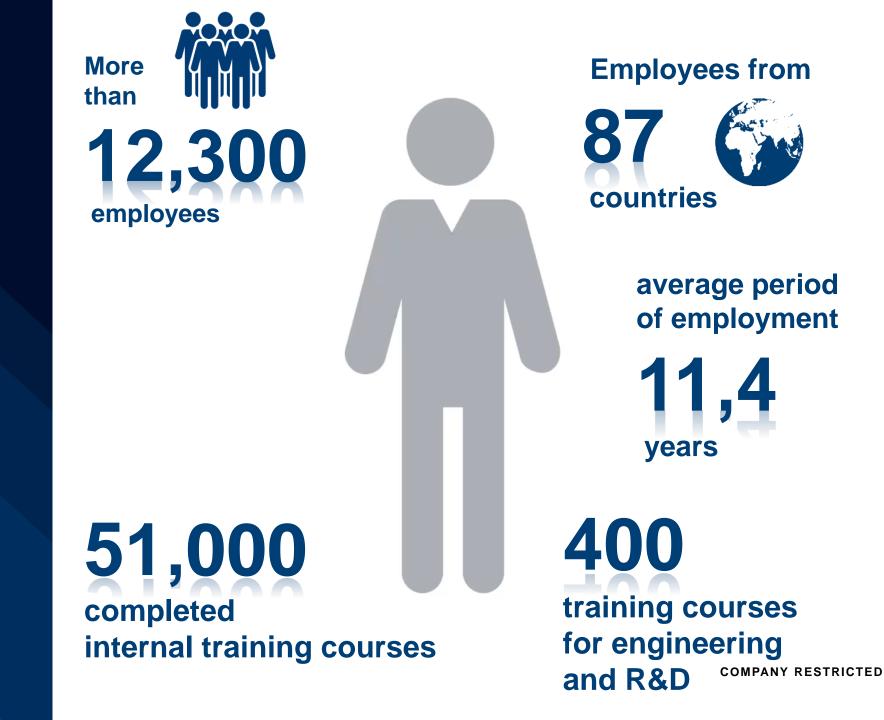

## **ROHDE &** SCHWARZ AT A GLANCE

**11.4** years average period of employment

43