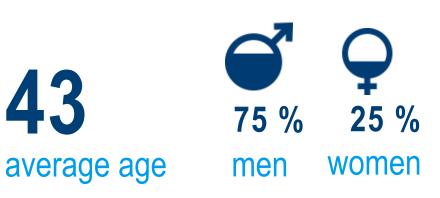

## **ROHDE &** SCHWARZ AT A GLANCE

**11.4** years average period of employment

43